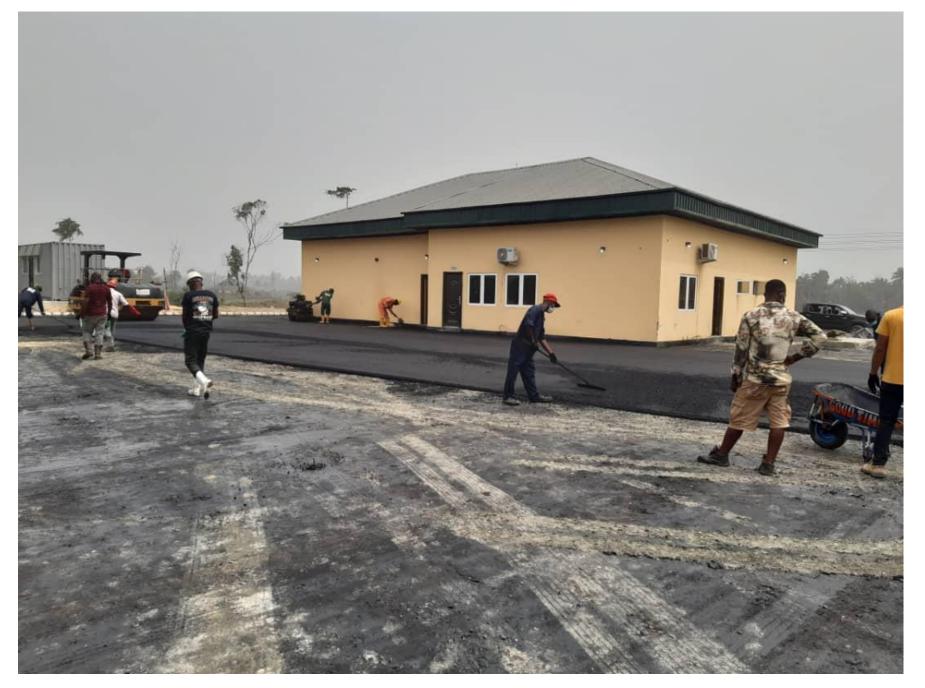

A View of the Control Building During Preliminary Road Construction Works

View of the Control Building During Road Asphalt Paving Operation

A Night View of the Control Building the Completion of Asphalt Paving Operation