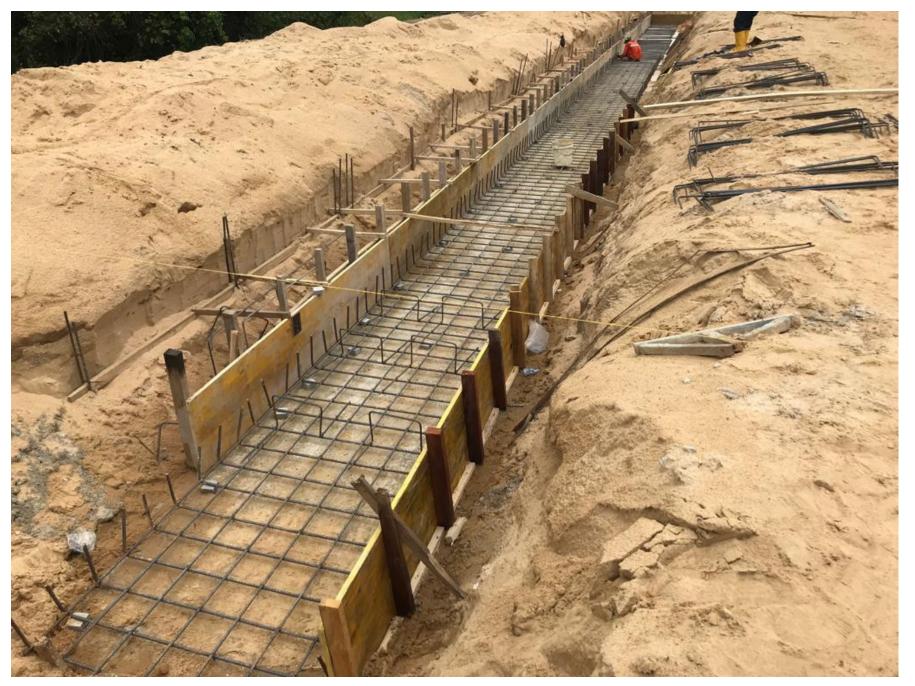

The Project Site During Sandfilling Work

Civil Works for Drainage Channels

Civil Works for Drainage Channels

Foundation Work for Bored Cast in Place Piles

Installed Reinforced Concrete Electric Poles that will carry 33Kva Power Lines to HQBP Site