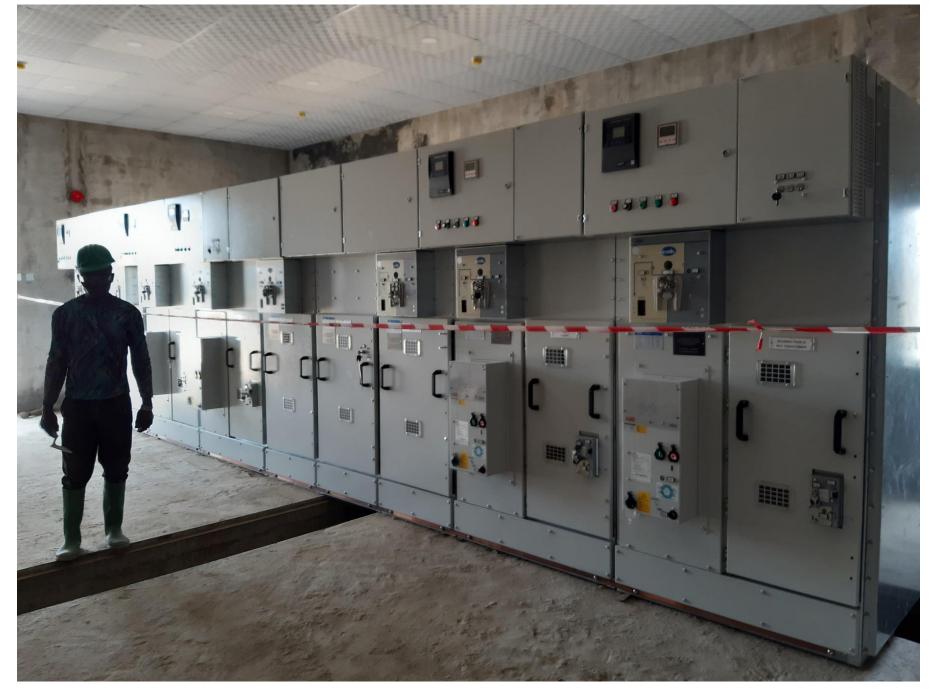

View of the installation work for the gas supply lines

Views of Installed Power Transformers

Views of Installed Power Transformers

View of the Interior of the Control Room

View of the Interior of the Gas Turbine