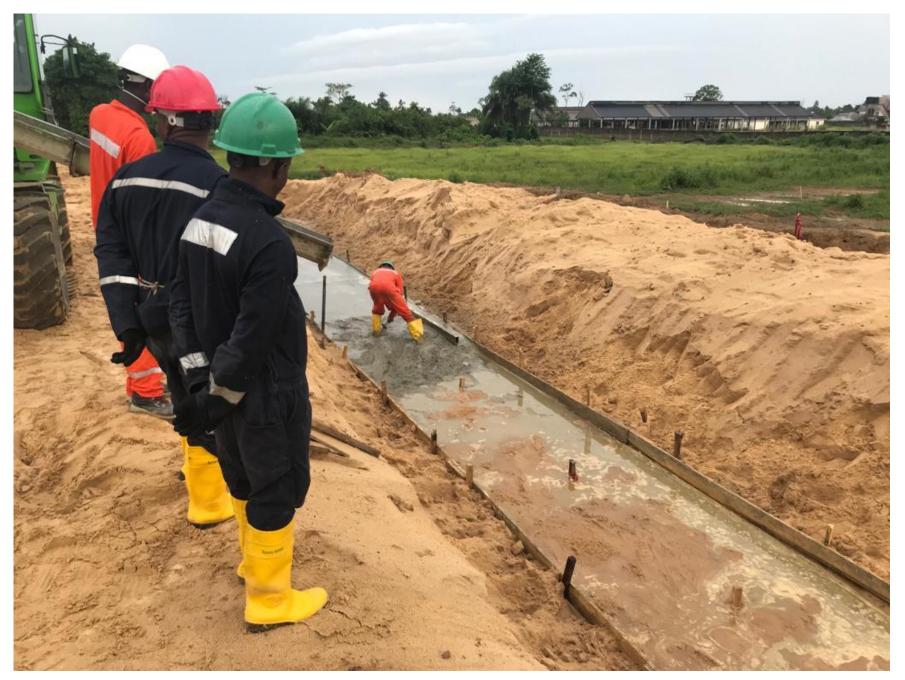

The Project Site During Sandfilling Work

Civil Works for Drainage Channels

Civil Works for Drainage Channels

Foundation Work for Bored Cast in Place Piles

Installed Reinforced Concrete Electric Poles that will carry 33Kva Power Lines to HQBP Site